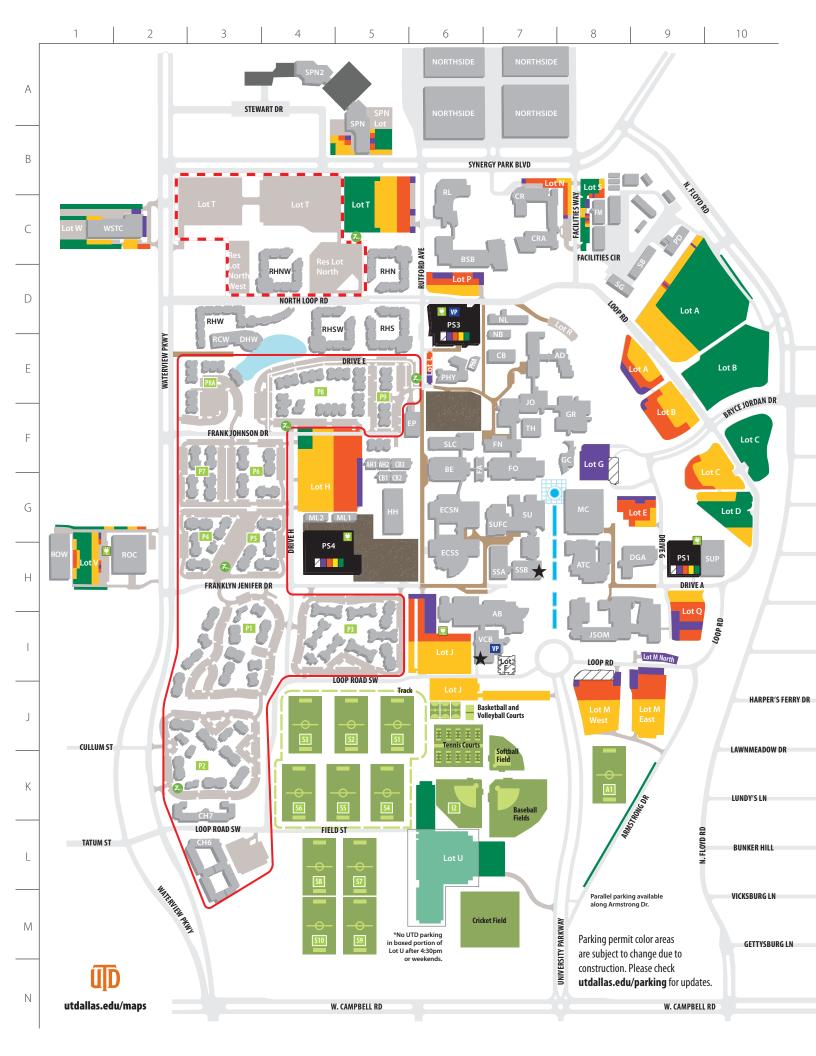

## Guide to Color-Keyed Parking

Green Gold

Orange/Evening Orange

Purple

Residence Halls ONLY

Apartments ONLY

PARKING STRUCTURES
Pay-By-Space, purple, orange, gold and green

Service Roads

PAY-BY-SPACE

Credit/debit and Pay-By-Phone parking meters available to all

Construction in progress

**VP** Visitor Permit Locations

Car Charging Stations
Gold or Visitor Permit or
Meter Payment Required

Zipcar Pods Car sharing by the hour or day View a mobile map of campus: utdallas.edu/maps

Check the Pardon Our Progress Blog for construction updates: utdallas.edu/pardonourprogress

Follow The Comet Cruiser on Twitter.

@utdcometcruiser

Follow Parking on Twitter. @utdallasparking

Handicap parking available in all lots

## **Buildings & Locations**

AB 16 Activity Center
AD E7 Administration
AH1 F5 Arts and Humanities 1
AH2 F5 Arts and Humanities 2

ATC H8 Arts and Technology Building

Classroom Building

BE F6 Berkner Hall

CB

E7

BSB C6 Bioengineering and Sciences Building

CB1 G5 Classroom Building 1
CB2 G5 Classroom Building 2
CB3 F5 Classroom Building 3

CH6 L3 Canyon Creek Heights South
CH7 L3 Canyon Creek Heights North

CR B7 Callier Center Richardson

CRA C7 Callier Center Richardson Addition

DGA H8 Davidson-Gundy Alumni Center

DHW E3 Dining Hall West

ECSN G6 Engineering and Computer Science North

ECSS H6 Engineering and Computer Science South

EP F5 Energy Plant

FA G6 Founders West Annex FM C8 Facilities Management

FM C8 Facilities Manageme

FN F7 Founders North FO F7 Founders Building

GC F8 Cecil and Ida Green Center

GR F8 Cecil H. Green Hall

HH G5 Karl Hoblitzelle Hall

JO E7 Erik Jonsson Academic Center

JSOM 18 Naveen Jindal School of Management

MC G8 Eugene McDermott Library

ML1 G4 Modular Lab 1 ML2 G4 Modular Lab 2 NB E6 North Office Building

NL D6 North Lab

PD C9 Police

PS1 H9 Parking Structure 1
PS3 D6 Parking Structure 3
PS4 H4 Parking Structure 4
PHA E6 Physics Annex
PHY E6 Physics Building

RCW E3 Recreation Center West
RHN C5 Residence Hall North
RHNW D4 Residence Hall Northwest
RHS D5 Residence Hall South
RHSW D4 Residence Hall Southwest

RHW D3 Residence Hall West

RL C6 NSERL (Natural Science and Engineering Research Lab)

ROC H2 Research and Operations Center
ROW H1 Research and Operations Center West

SB D8 Service Building
SG D8 Safety and Grounds

SLC F6 Science Learning Center SPN B5 Synergy Park North

SPN B5 Synergy Park North 2

★ SSB H7 Student Services Building (Admissions)
SSA H7 Student Services Building Addition

SU G7 Student Union

SUFC G6 Student Union Food Court

SUP H9 Satellite Utility Plant

TH F7 Theatre

★ VCB 16 Visitor Center and University Bookstore

WSTC C1 Waterview Science and Technology Center